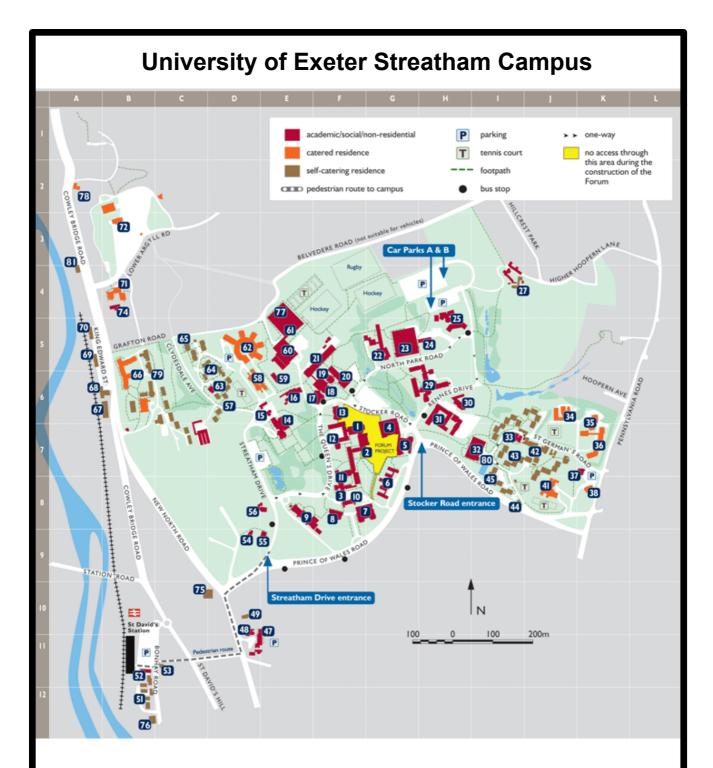

Peter Chalk Centre **17 6F** Newman A **18 6F** Holland Hall **62 5D** 

Long Lounge, RAM, Student Guild Shop in Devonshire House **2 7F** Shop, Bank, Print Unit **3 8F** Xfi Café in Xfi **30 6H** Queen's Café in Queen's **11 8F** Conference lunches at Reed Hall **14 6E** 

Sports Park **60 5E** Swimming Pool behind Cornwall House **32 7I** Physics **21 5F**